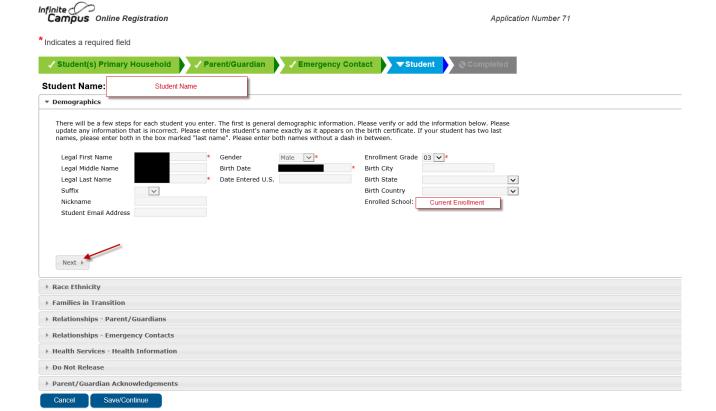

### **Student Section**

| Relationships - Parent/Gua                                                                                                                      | ırdians                                                                                                                                                                                                                                               |                                                                                                                      |                                                              |                               |                                      |                                |                                |                   |
|-------------------------------------------------------------------------------------------------------------------------------------------------|-------------------------------------------------------------------------------------------------------------------------------------------------------------------------------------------------------------------------------------------------------|----------------------------------------------------------------------------------------------------------------------|--------------------------------------------------------------|-------------------------------|--------------------------------------|--------------------------------|--------------------------------|-------------------|
|                                                                                                                                                 | rdians should have these bo<br>the school. This information<br>marked as 'Guardian'.*                                                                                                                                                                 |                                                                                                                      |                                                              |                               | and messenger).                      | If you have checked any        | of these boxes, you shou       | ld have proof of  |
| Name                                                                                                                                            | Relationship*                                                                                                                                                                                                                                         | Guardian                                                                                                             | Mailing<br><b>Z</b>                                          | Portal<br><b>✓</b>            | Messenger                            | Additional Household           | <mark>or</mark><br>I           | No Relationshi    |
| Mailing - Marking this chec<br>Portal - Marking this check<br>Messenger - Marking this<br>Additional Household - M<br>No Relationship - Marking | erences leckbox will flag this person as leckbox will flag this person to re- leckbox will flag this person as o leckbox will flag this person to larking this checkbox will indica- g this checkbox will indicate tha The relationship will be ended | ceive mailings for the<br>ortal account, and to<br>o receive messages<br>te that the student<br>t this person does r | e student.<br>his person wi<br>from the Dis<br>has a additio | trict's messe<br>onal househo | enger system.<br>old membership with | this person                    |                                | no longer has a   |
| 4 Previous Next >                                                                                                                               | ntacts                                                                                                                                                                                                                                                |                                                                                                                      |                                                              |                               |                                      |                                |                                |                   |
| Relationships - Emergency Co                                                                                                                    | ntacts                                                                                                                                                                                                                                                |                                                                                                                      |                                                              |                               |                                      |                                |                                |                   |
| A minimum of (1) Emergency C                                                                                                                    | ontacts are required*                                                                                                                                                                                                                                 |                                                                                                                      |                                                              |                               |                                      |                                |                                |                   |
| Name                                                                                                                                            |                                                                                                                                                                                                                                                       | Relatio                                                                                                              | onship*                                                      |                               |                                      | <mark>or</mark><br>I           | No Relationship                |                   |
|                                                                                                                                                 |                                                                                                                                                                                                                                                       |                                                                                                                      | V                                                            |                               |                                      | I<br>I                         |                                |                   |
|                                                                                                                                                 |                                                                                                                                                                                                                                                       | AUNT                                                                                                                 | <b>▽</b>                                                     |                               |                                      | 1                              |                                |                   |
|                                                                                                                                                 |                                                                                                                                                                                                                                                       | EMERGEN                                                                                                              |                                                              |                               |                                      | ·<br>I                         |                                |                   |
|                                                                                                                                                 |                                                                                                                                                                                                                                                       | EMERGEN                                                                                                              |                                                              |                               |                                      | i<br>I                         |                                |                   |
|                                                                                                                                                 |                                                                                                                                                                                                                                                       | EMERGEN                                                                                                              |                                                              |                               |                                      | Ī                              |                                |                   |
| relationship to the student. Th                                                                                                                 | nces is checkbox will indicate that this e relationship will be ended if one                                                                                                                                                                          |                                                                                                                      | e a relationshi                                              | p to the stude                | ent. By checking this                | checkbox you are indicating th | at this person no longer has a |                   |
| Previous Next                                                                                                                                   | abald                                                                                                                                                                                                                                                 |                                                                                                                      |                                                              |                               |                                      |                                |                                |                   |
| Relationships - Other Hous                                                                                                                      | enoiu                                                                                                                                                                                                                                                 |                                                                                                                      |                                                              |                               |                                      |                                |                                |                   |
| Name                                                                                                                                            | -                                                                                                                                                                                                                                                     | Relationship* SIBLING                                                                                                |                                                              |                               |                                      | <mark>or</mark><br>I           |                                | ationship         |
|                                                                                                                                                 | erences<br>) this checkbox will indicate tha<br>The relationship will be ended                                                                                                                                                                        |                                                                                                                      | not share a r                                                | elationship t                 | o the student. By cl                 | necking this checkbox you a    | re indicating that this perso  | n no longer has a |
|                                                                                                                                                 |                                                                                                                                                                                                                                                       |                                                                                                                      |                                                              |                               |                                      |                                |                                |                   |