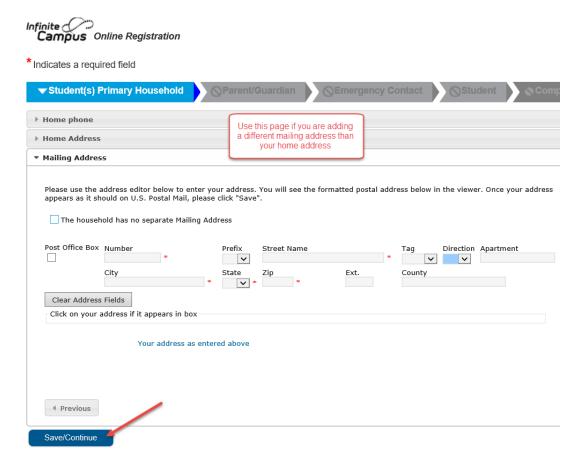

Next ▶

Uncheck the "household has no separate mailing address" checkbox if you would like your mail to be delivered somewhere other than the home address. Please enter the information as accurately as possible. Please use proper spelling and capitalization.