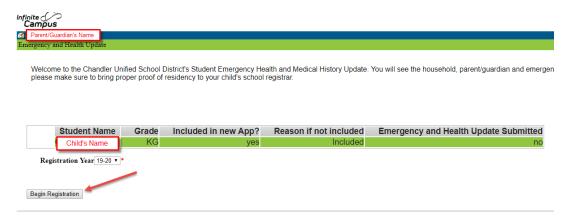

# **Annual Update for Emergency Cards**

Login to your parent portal account (<u>click here</u>) Click on <u>"More"</u>

Click on "Emergency and Health Update"

Verify your student(s) names are listed and click <u>"Begin Registration"</u> (If you don't see all of your students, please contact the registrar at one of the schools to check the household info)