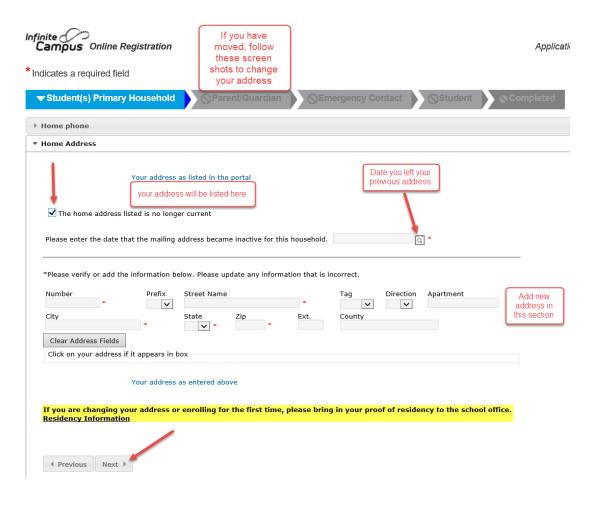

# **Student(s) Primary Household Section** Infinite Campus Online Registration Application Number 18604 \*Indicates a required field ○Parent/Guardian ○Emergency Contact ○Student **▼ Student(s) Primary Household** ▼ Home phone All information is what we currently have in our system for Home Phone your family. If you have any changes, please make them at this time. If you have no changes, please click "next". You must look at every pleat in order to Next ▶ move on to the next screen Home Address Mailing Address Save/Continue Infinite Online Registration Application Number 18604 \*Indicates a required field **▼ Student(s) Primary Household** Home phone ▼ Home Address Your address as listed in the portal your address will be listed here The home address listed is no longer current If you are changing your address or enrolling for the first time, please bring in your proof of residency to the school office. **Residency Information** Click "next" if there are no changes

If you have moved over the summer, please provide proper documentation to your child's registrar. Your application cannot be approved until they have received your proof of residency.

◆ Previous

Mailing Address
Save/Continue