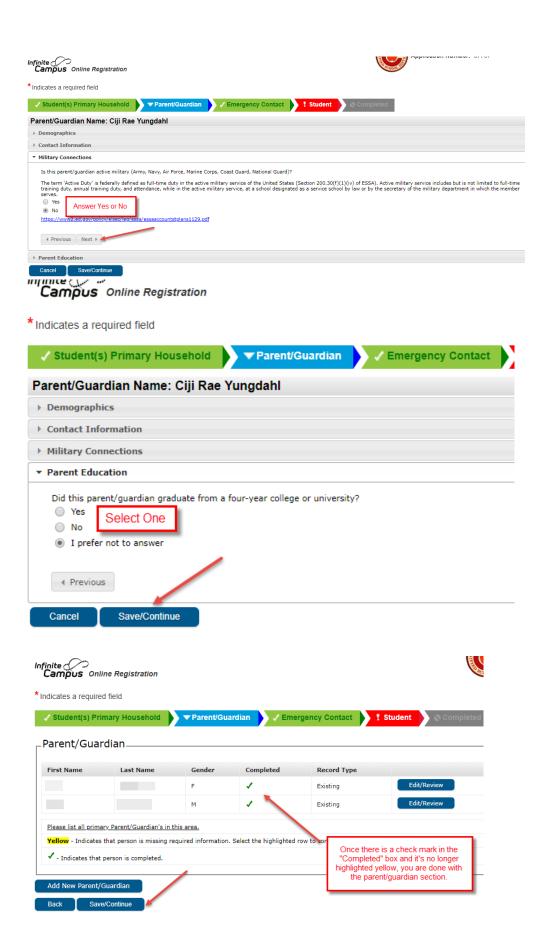

## **Parent/Guardian Section**

All areas highlighted in yellow will need your attention.

Information that has been auto populated has been imported from what you have previously provided to your child's school.

It is important for us to have at least one parent email on file.