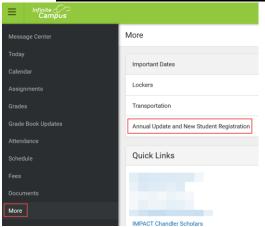

# **Annual Update for Emergency Cards**

Login to your parent portal account (<u>click here</u>) Click on <u>"More"</u>

Click on "Emergency and Health Update"

Verify your student(s) names are listed and click <u>"Begin Registration"</u> (If you don't see all of your students, please contact the registrar at one of the schools to check the household info)