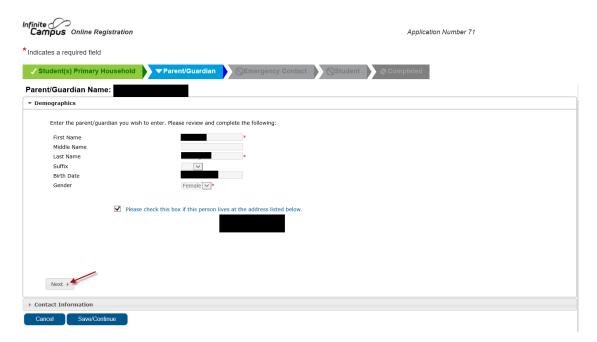

## **Parent/Guardian Section**

All areas highlighted in yellow will need your attention.

Information that has been auto populated has been imported from what you have previously provided to your child's school.

It is important for us to have at least one parent email on file.