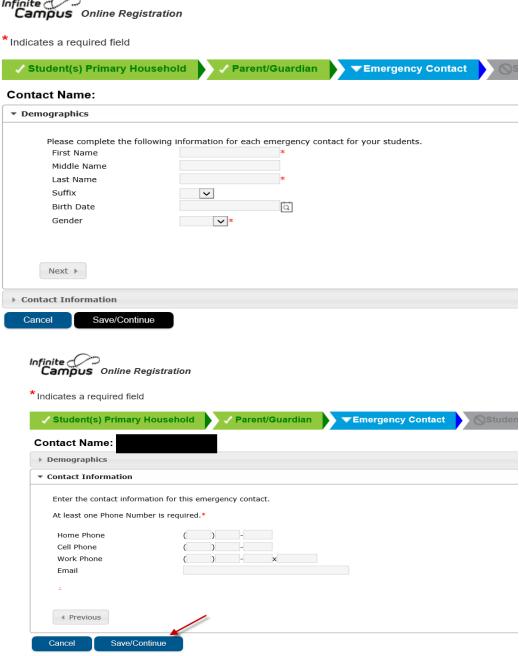

### **Emergency Contact Section**

You can add and remove emergency contacts. Please make sure to have at least one emergency contact on file if we are unable to reach a parent or guardian.

Application

## You can add a new Emergency Contact