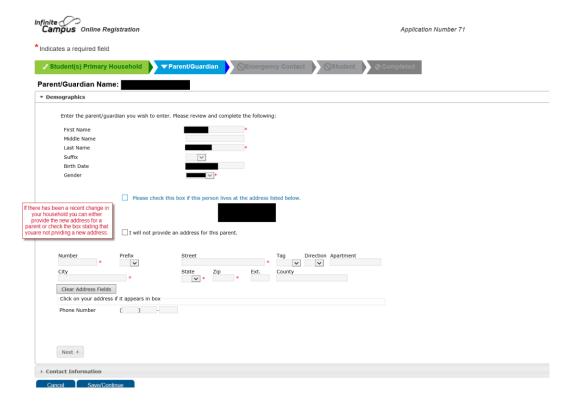

## **Parent/Guardian Section**

All areas highlighted in yellow will need your attention.

Information that has been auto populated has been imported from what you have previously provided to your child's school.

It is important for us to have at least one parent email on file.