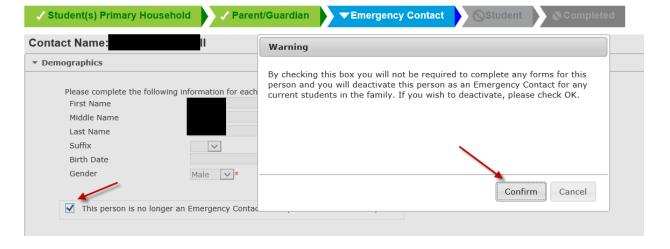

### **Emergency Contact Section**

You can add and remove emergency contacts. Please make sure to have at least one emergency contact on file if we are unable to reach a parent or guardian.

Application

## You can add a new Emergency Contact