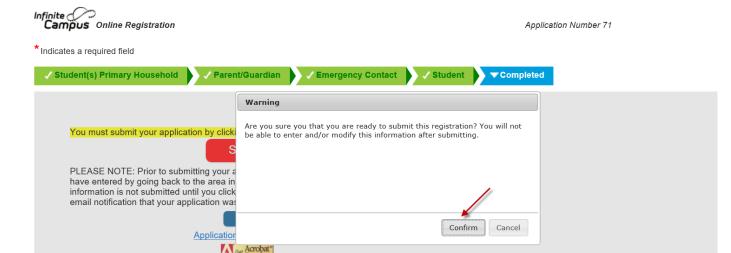

**Application Summary PDF** 

Once you submitted your application, you will receive an email that it has submitted. Please do not reply to this email. If you have any questions, please contact your child's school. You will be updated through email as the registrar goes through all of the applications once the update window is closed. Should you have any changes after the window closed, you will need to go into your child's school and provide those details.