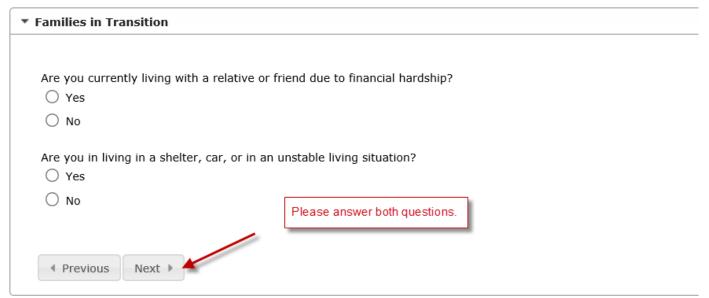

ailing address" checkbox if you would like your mail to be delivered somewhere other than the home address. Please enter the information as accurately as possible. Please use proper spelling and capitalization.



## **Parent/Guardian Section**

All areas highlighted in yellow will need your attention.



Information that has been auto populated has been imported from what you have previously provided to your child's school.





It is important for us to have at least one parent email on file.







### **Emergency Contact Section**

You can add and remove emergency contacts. Please make sure to have at least one emergency contact on file if we are unable to reach a parent or guardian.









Application



## You can add a new Emergency Contact







### **Student Section**











| Relationships - Parent/Gua                                                                                                                      | ırdians                                                                                                                                                                                                                                               |                                                                                                                      |                                                              |                               |                                      |                                |                                |                   |
|--------------------------------------------------------------