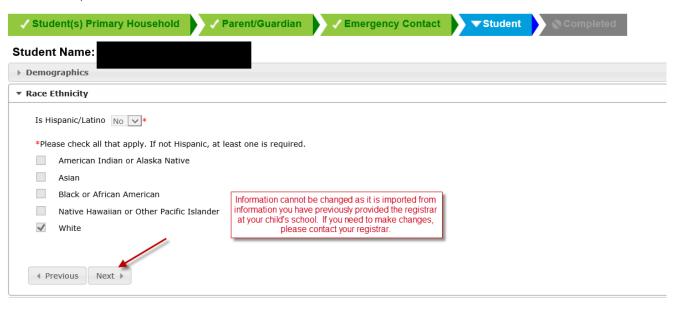

### **Student Section**

| Relationships - Parent/Gua                                                                                                                      | ırdians                                                                                                                                                                                                                                               |                                                                                                                      |                                                              |                               |                                      |                                |                                |                   |
|-------------------------------------------------------------------------------------------------------------------------------------------------|-------------------------------------------------------------------------------------------------------------------------------------------------------------------------------------------------------------------------------------------------------|----------------------------------------------------------------------------------------------------------------------|--------------------------------------------------------------|-------------------------------|--------------------------------------|--------------------------------|--------------------------------|-------------------|
|                                                                                                                                                 | rdians should have these bo<br>the school. This information<br>marked as 'Guardian'.*                                                                                                                                                                 |                                                                                                                      |                                                              |                               | and messenger).                      | If you have checked any        | of these boxes, you shou       | ld have proof of  |
| Name                                                                                                                                            | Relationship*                                                                                                                                                                                                                                         | Guardian                                                                                                             | Mailing<br><b>Z</b>                                          | Portal<br><b>✓</b>            | Messenger                            | Additional Household           | <mark>or</mark><br>I           | No Relationshi    |
| Mailing - Marking this chec<br>Portal - Marking this check<br>Messenger - Marking this<br>Additional Household - M<br>No Relationship - Marking | erences leckbox will flag this person as leckbox will flag this person to re- leckbox will flag this person as o leckbox will flag this person to larking this checkbox will indica- g this checkbox will indicate tha The relationship will be ended | ceive mailings for the<br>ortal account, and to<br>o receive messages<br>te that the student<br>t this person does r | e student.<br>his person wi<br>from the Dis<br>has a additio | trict's messe<br>onal househo | enger system.<br>old membership with | this person                    |                                | no longer has a   |
| 4 Previous Next >                                                                                                                               | ntacts                                                                                                                                                                                                                                                |                                                                                                                      |                                                              |                               |                                      |                                |                                |                   |
| Relationships - Emergency Co                                                                                                                    | ntacts                                                                                                                                                                                                                                                |                                                                                                                      |                                                              |                               |                                      |                                |                                |                   |
| A minimum of (1) Emergency C                                                                                                                    | ontacts are required*                                                                                                                                                                                                                                 |                                                                                                                      |                                                              |                               |                                      |                                |                                |                   |
| Name                                                                                                                                            |                                                                                                                                                                                                                                                       | Relatio                                                                                                              | onship*                                                      |                               |                                      | <mark>or</mark><br>I           | No Relationship                |                   |
|                                                                                                                                                 |                                                                                                                                                                                                                                                       |                                                                                                                      | V                                                            |                               |                                      | I<br>I                         |                                |                   |
|                                                                                                                                                 |                                                                                                                                                                                                                                                       | AUNT                                                                                                                 | <b>▽</b>                                                     |                               |                                      | 1                              |                                |                   |
|                                                                                                                                                 |                                                                                                                                                                                                                                                       | EMERGEN                                                                                                              |                                                              |                               |                                      | ·<br>I                         |                                |                   |
|                                                                                                                                                 |                                                                                                                                                                                                                                                       | EMERGEN                                                                                                              |                                                              |                               |                                      | i<br>I                         |                                |                   |
|                                                                                                                                                 |                                                                                                                                                                                                                                                       | EMERGEN                                                                                                              |                                                              |                               |                                      | Ī                              |                                |                   |
| relationship to the student. Th                                                                                                                 | nces is checkbox will indicate that this e relationship will be ended if one                                                                                                                                                                          |                                                                                                                      | e a relationshi                                              | p to the stude                | ent. By checking this                | checkbox you are indicating th | at this person no longer has a |                   |
| Previous Next                                                                                                                                   | abald                                                                                                                                                                                                                                                 |                                                                                                                      |                                                              |                               |                                      |                                |                                |                   |
| Relationships - Other Hous                                                                                                                      | enoiu                                                                                                                                                                                                                                                 |                                                                                                                      |                                                              |                               |                                      |                                |                                |                   |
| Name                                                                                                                                            | -                                                                                                                                                                                                                                                     | Relationship* SIBLING                                                                                                |                                                              |                               |                                      | <mark>or</mark><br>I           |                                | ationship         |
|                                                                                                                                                 | erences<br>) this checkbox will indicate tha<br>The relationship will be ended                                                                                                                                                                        |                                                                                                                      | not share a r                                                | elationship t                 | o the student. By cl                 | necking this checkbox you a    | re indicating that this perso  | n no longer has a |
|                                                                                                                                                 |                                                                                                                                                                                                                                                       |                                                                                                                      |                                                              |                               |                                      |                                |                                |                   |