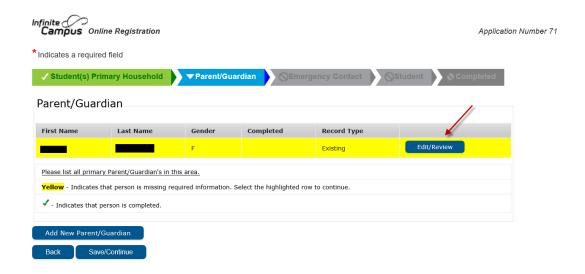

## **Parent/Guardian Section**

All areas highlighted in yellow will need your attention.

Information that has been auto populated has been imported from what you have previously provided to your child's school.

It is important for us to have at least one parent email on file.