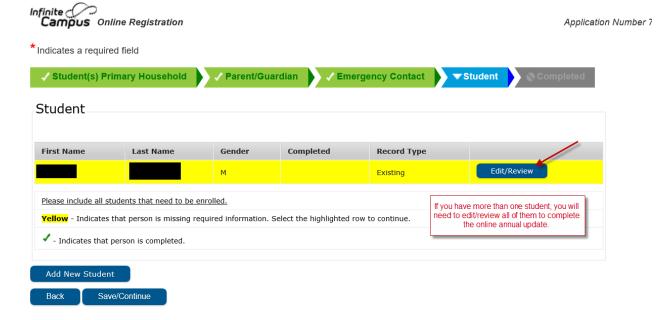

### **Student Section**

| Relationships - Parent/Gua                                                                                                                      | ırdians                                                                                                                                                                                                                                               |                                                                                                                      |                                                              |                               |                                      |                                |                                |                   |
|-------------------------------------------------------------------------------------------------------------------------------------------------|-------------------------------------------------------------------------------------------------------------------------------------------------------------------------------------------------------------------------------------------------------|----------------------------------------------------------------------------------------------------------------------|--------------------------------------------------------------|-------------------------------|--------------------------------------|--------------------------------|--------------------------------|-------------------|
|                                                                                                                                                 | rdians should have these bo<br>the school. This information<br>marked as 'Guardian'.*                                                                                                                                                                 |                                                                                                                      |                                                              |                               | and messenger).                      | If you have checked any        | of these boxes, you shou       | ld have proof of  |
| Name                                                                                                                                            | Relationship*                                                                                                                                                                                                                                         | Guardian                                                                                                             | Mailing<br><b>Z</b>                                          | Portal<br><b>✓</b>            | Messenger                            | Additional Household           | <mark>or</mark><br>I           | No Relationshi    |
| Mailing - Marking this chec<br>Portal - Marking this check<br>Messenger - Marking this<br>Additional Household - M<br>No Relationship - Marking | erences leckbox will flag this person as leckbox will flag this person to re- leckbox will flag this person as o leckbox will flag this person to larking this checkbox will indica- g this checkbox will indicate tha The relationship will be ended | ceive mailings for the<br>ortal account, and to<br>o receive messages<br>te that the student<br>t this person does r | e student.<br>his person wi<br>from the Dis<br>has a additio | trict's messe<br>onal househo | enger system.<br>old membership with | this person                    |                                | no longer has a   |
| 4 Previous Next >                                                                                                                               | ntacts                                                                                                                                                                                                                                                |                                                                                                                      |                                                              |                               |                                      |                                |                                |                   |
| Relationships - Emergency Co                                                                                                                    | ntacts                                                                                                                                                                                                                                                |                                                                                                                      |                                                              |                               |                                      |                                |                                |                   |
| A minimum of (1) Emergency C                                                                                                                    | ontacts are required*                                                                                                                                                                                                                                 |                                                                                                                      |                                                              |                               |                                      |                                |                                |                   |
| Name                                                                                                                                            |                                                                                                                                                                                                                                                       | Relatio                                                                                                              | onship*                                                      |                               |                                      | <mark>or</mark><br>I           | No Relationship                |                   |
|                                                                                                                                                 |                                                                                                                                                                                                                                                       |                                                                                                                      | V                                                            |                               |                                      | I<br>I                         |                                |                   |
|                                                                                                                                                 |                                                                                                                                                                                                                                                       | AUNT                                                                                                                 | <b>▽</b>                                                     |                               |                                      | 1                              |                                |                   |
|                                                                                                                                                 |                                                                                                                                                                                                                                                       | EMERGEN                                                                                                              |                                                              |                               |                                      | ·<br>I                         |                                |                   |
|                                                                                                                                                 |                                                                                                                                                                                                                                                       | EMERGEN                                                                                                              |                                                              |                               |                                      | i<br>I                         |                                |                   |
|                                                                                                                                                 |                                                                                                                                                                                                                                                       | EMERGEN                                                                                                              |                                                              |                               |                                      | Ī                              |                                |                   |
| relationship to the student. Th                                                                                                                 | nces is checkbox will indicate that this e relationship will be ended if one                                                                                                                                                                          |                                                                                                                      | e a relationshi                                              | p to the stude                | ent. By checking this                | checkbox you are indicating th | at this person no longer has a |                   |
| Previous Next                                                                                                                                   | abald                                                                                                                                                                                                                                                 |                                                                                                                      |                                                              |                               |                                      |                                |                                |                   |
| Relationships - Other Hous                                                                                                                      | enoiu                                                                                                                                                                                                                                                 |                                                                                                                      |                                                              |                               |                                      |                                |                                |                   |
| Name                                                                                                                                            | -                                                                                                                                                                                                                                                     | Relationship* SIBLING                                                                                                |                                                              |                               |                                      | <mark>or</mark><br>I           |                                | ationship         |
|                                                                                                                                                 | erences<br>) this checkbox will indicate tha<br>The relationship will be ended                                                                                                                                                                        |                                                                                                                      | not share a r                                                | elationship t                 | o the student. By cl                 | necking this checkbox you a    | re indicating that this perso  | n no longer has a |
|                                                                                                                                                 |                                                                                                                                                                                                                                                       |                                                                                                                      |                                                              |                               |                                      |                                |                                |                   |