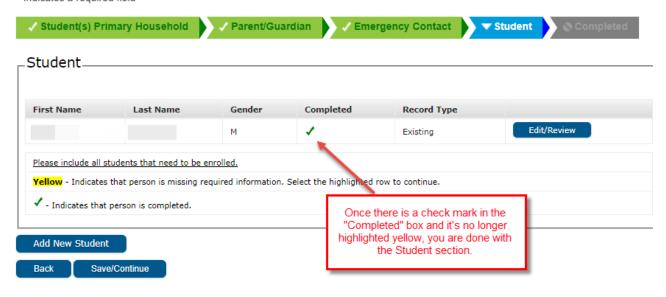

### **Student Section**

| Relationships - Parent/Gua                                                                                                                      | ırdians                                                                                                                                                                                                                                               |                                                                                                                      |                                                              |                               |                                      |                                |                                |                   |
|-------------------------------------------------------------------------------------------------------------------------------------------------|-------------------------------------------------------------------------------------------------------------------------------------------------------------------------------------------------------------------------------------------------------|----------------------------------------------------------------------------------------------------------------------|--------------------------------------------------------------|-------------------------------|--------------------------------------|--------------------------------|--------------------------------|-------------------|
|                                                                                                                                                 | rdians should have these bo<br>the school. This information<br>marked as 'Guardian'.*                                                                                                                                                                 |                                                                                                                      |                                                              |                               | and messenger).                      | If you have checked any        | of these boxes, you shou       | ld have proof of  |
| Name                                                                                                                                            | Relationship*                                                                                                                                                                                                                                         | Guardian                                                                                                             | Mailing<br><b>Z</b>                                          | Portal<br><b>✓</b>            | Messenger                            | Additional Household           | <mark>or</mark><br>I           | No Relationshi    |
| Mailing - Marking this chec<br>Portal - Marking this check<br>Messenger - Marking this<br>Additional Household - M<br>No Relationship - Marking | erences leckbox will flag this person as leckbox will flag this person to re- leckbox will flag this person as o leckbox will flag this person to larking this checkbox will indica- g this checkbox will indicate tha The relationship will be ended | ceive mailings for the<br>ortal account, and to<br>o receive messages<br>te that the student<br>t this person does r | e student.<br>his person wi<br>from the Dis<br>has a additio | trict's messe<br>onal househo | enger system.<br>old membership with | this person                    |                                | no longer has a   |
| 4 Previous Next >                                                                                                                               | ntacts                                                                                                                                                                                                                                                |                                                                                                                      |                                                              |                               |                                      |                                |                                |                   |
| Relationships - Emergency Co                                                                                                                    | ntacts                                                                                                                                                                                                                                                |                                                                                                                      |                                                              |                               |                                      |                                |                                |                   |
| A minimum of (1) Emergency C                                                                                                                    | ontacts are required*                                                                                                                                                                                                                                 |                                                                                                                      |                                                              |                               |                                      |                                |                                |                   |
| Name                                                                                                                                            |                                                                                                                                                                                                                                                       | Relatio                                                                                                              | onship*                                                      |                               |                                      | <mark>or</mark><br>I           | No Relationship                |                   |
|                                                                                                                                                 |                                                                                                                                                                                                                                                       |                                                                                                                      | V                                                            |                               |                                      | I<br>I                         |                                |                   |
|                                                                                                                                                 |                                                                                                                                                                                                                                                       | AUNT                                                                                                                 | <b>▽</b>                                                     |                               |                                      | 1                              |                                |                   |
|                                                                                                                                                 |                                                                                                                                                                                                                                                       | EMERGEN                                                                                                              |                                                              |                               |                                      | ·<br>I                         |                                |                   |
|                                                                                                                                                 |                                                                                                                                                                                                                                                       | EMERGEN                                                                                                              |                                                              |                               |                                      | i<br>I                         |                                |                   |
|                                                                                                                                                 |                                                                                                                                                                                                                                                       | EMERGEN                                                                                                              |                                                              |                               |                                      | Ī                              |                                |                   |
| relationship to the student. Th                                                                                                                 | nces is checkbox will indicate that this e relationship will be ended if one                                                                                                                                                                          |                                                                                                                      | e a relationshi                                              | p to the stude                | ent. By checking this                | checkbox you are indicating th | at this person no longer has a |                   |
| Previous Next                                                                                                                                   | abald                                                                                                                                                                                                                                                 |                                                                                                                      |                                                              |                               |                                      |                                |                                |                   |
| Relationships - Other Hous                                                                                                                      | enoiu                                                                                                                                                                                                                                                 |                                                                                                                      |                                                              |                               |                                      |                                |                                |                   |
| Name                                                                                                                                            | -                                                                                                                                                                                                                                                     | Relationship* SIBLING                                                                                                |                                                              |                               |                                      | <mark>or</mark><br>I           |                                | ationship         |
|                                                                                                                                                 | erences<br>) this checkbox will indicate tha<br>The relationship will be ended                                                                                                                                                                        |                                                                                                                      | not share a r                                                | elationship t                 | o the student. By cl                 | necking this checkbox you a    | re indicating that this perso  | n no longer has a |
|                                                                                                                                                 |                                                                                                                                                                                                                                                       |                                                                                                                      |                                                              |                               |                                      |                                |                                |                   |