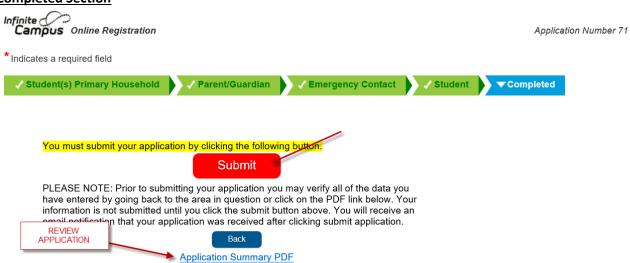

### **Completed Section**

Get Acrobat<sup>o</sup>
Reader<sup>o</sup>

If you would like a copy of your application summary click on the PDF link when you get to the last page.

Thank you for completing Online Registration! For a PDF copy of the submitted data, please click the link below.

**Application Summary PDF** 

Once you submitted your application, you will receive an email that it has submitted. Please do not reply to this email. If you have any questions, please contact your child's school. You will be updated through email as the registrar goes through all of the applications once the update window is closed. Should you have any changes after the window closed, you will need to go into your child's school and provide those details.