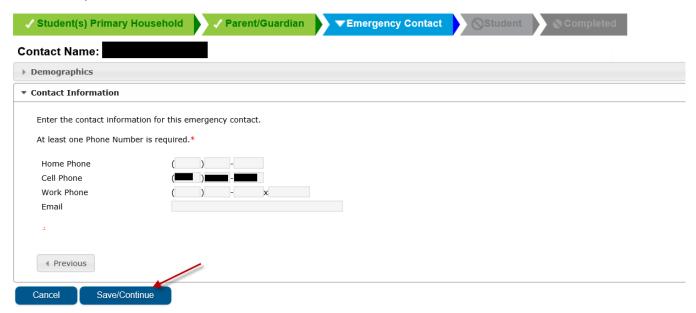

### **Emergency Contact Section**

You can add and remove emergency contacts. Please make sure to have at least one emergency contact on file if we are unable to reach a parent or guardian.

Application

## You can add a new Emergency Contact