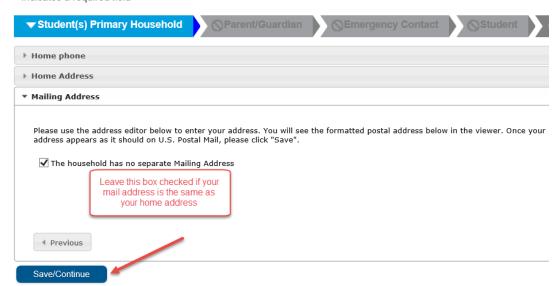

Next ▶

Uncheck the "household has no separate mailing address" checkbox if you would like your mail to be delivered somewhere other than the home address. Please enter the information as accurately as possible. Please use proper spelling and capitalization.