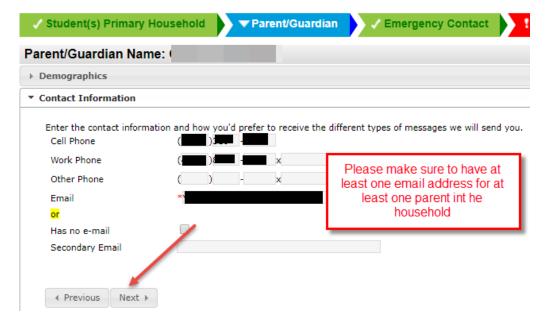

re no changes

If you have moved over the summer, please provide proper documentation to your child's registrar. Your application cannot be approved until they have received your proof of residency.

◆ Previous

Mailing Address
Save/Continue

Next ▶







Uncheck the "household has no separate mailing address" checkbox if you would like your mail to be delivered somewhere other than the home address. Please enter the information as accurately as possible. Please use proper spelling and capitalization.



## **Parent/Guardian Section**

All areas highlighted in yellow will need your attention.



Information that has been auto populated has been imported from what you have previously provided to your child's school.





It is important for us to have at least one parent email on file.







### **Emergency Contact Section**

You can add and remove emergency contacts. Please make sure to have at least one emergency contact on file if we are unable to reach a parent or guardian.









Application



## You can add a new Emergency Contact







### **Student Section**











| Relationships - Parent/Gua                                                                                                                      | ırdians                                                                                                                                                                                                                                               |