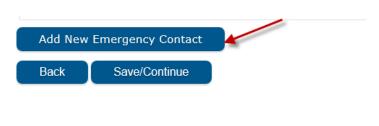

### **Emergency Contact Section**

You can add and remove emergency contacts. Please make sure to have at least one emergency contact on file if we are unable to reach a parent or guardian.

Application

## You can add a new Emergency Contact