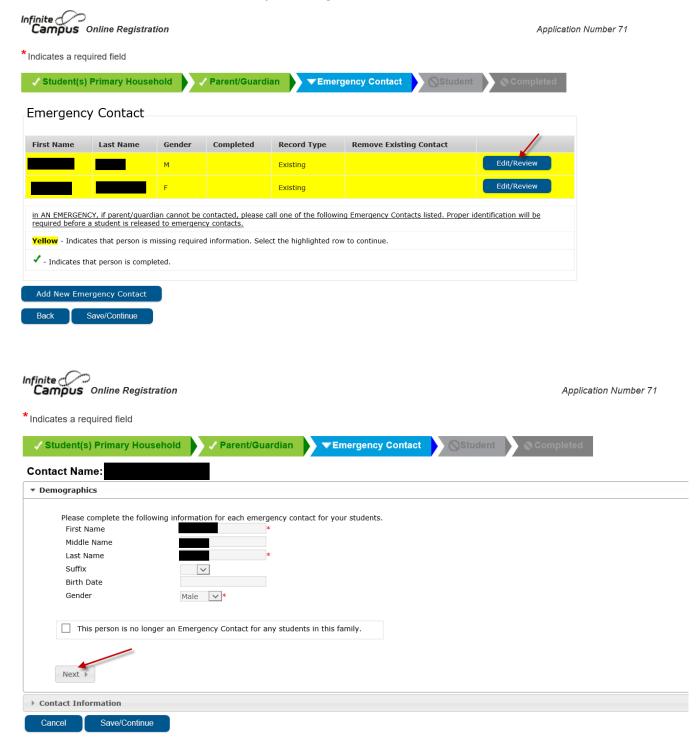

## **Parent/Guardian Section**

All areas highlighted in yellow will need your attention.

Information that has been auto populated has been imported from what you have previously provided to your child's school.